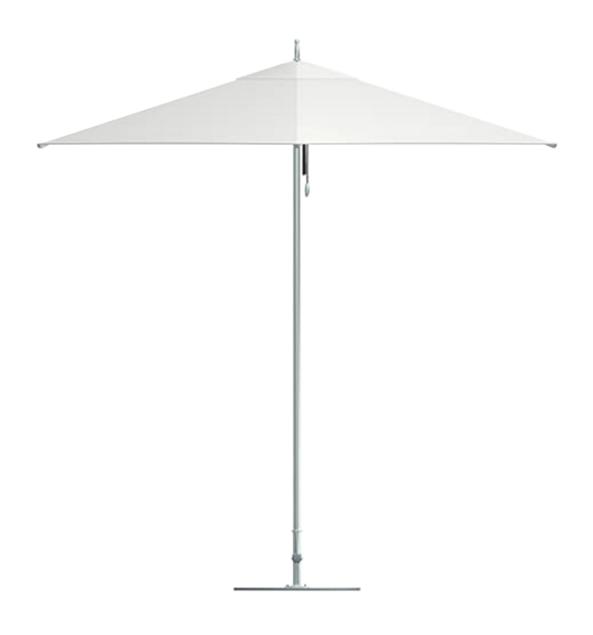

#### OCEAN MASTER M1 CENTER POST

#### APPLICABLE TO OCEAN MASTER M1 CENTER POST:

M1 CLASSIC, M1 MANTA, M1 HORIZON, M1 RAZOR, M1 CRESCENT, M1 PAGODA, M1 POLYNESIAN, & M1 CUPOLA.
TO PROTECT YOUR PRODUCT, PLEASE READ THE OPERATING INSTRUCTIONS BEFORE OPENING THE PARASOL.
STEPS 2 & 3 WILL CONTINUE TO BE IMPORTANT FOR THE LIFE OF THE UMBRELLA, FOR MORE INFORMATION PLEASE VISIT TUUCI.COM
CLOSE UMBRELLA WHEN NOT IN USE PARTICULARLY IN ADVERSE WEATHER CONDITIONS AND DURING WIND.