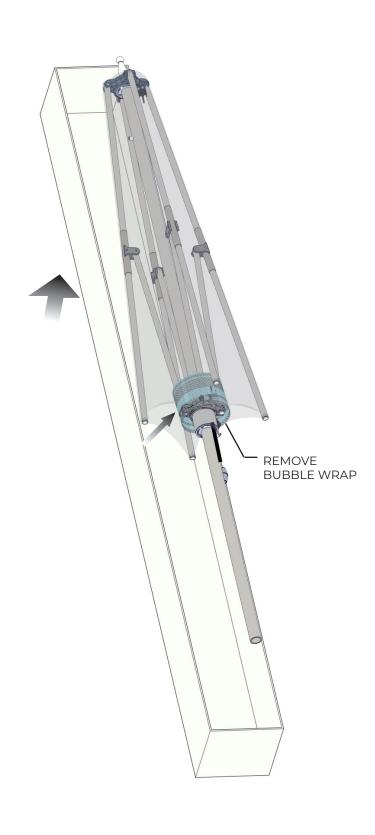

# OCEAN MASTER M1 CENTER POST

**STEP 1**REMOVE ALL PACKAGING FROM IN AND AROUND PARASOL.