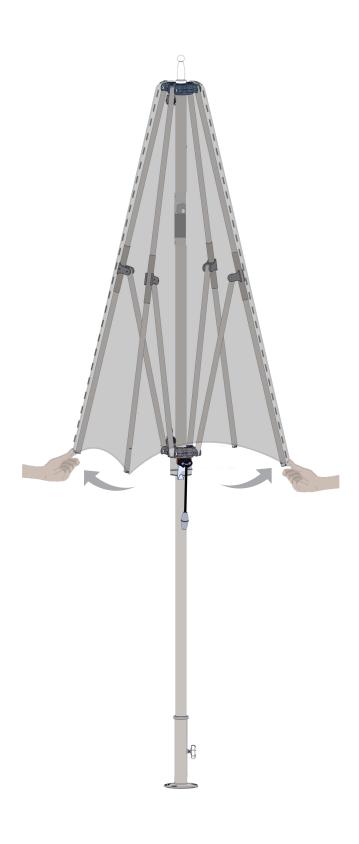

# OCEAN MASTER M1 CENTER POST

#### STEP 3

GENTLY SEPARATE EACH RIB FROM CENTER POST APPROXIMATELY 4 TO 8 INCHES. IF RIB DOES NOT MOVE EASILY, DO NOT FORCE. INSPECT PRODUCT FOR ADDITIONAL PACKAGING.