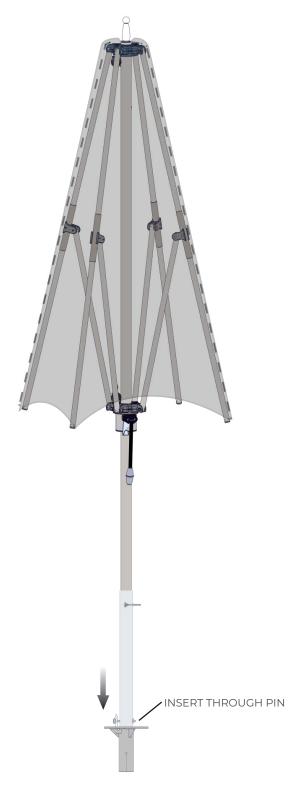

# OCEAN MASTER M1 CENTER POST

**STEP 2**INSERT AND SECURE PARASOL INTO APPROPRIATE ANCHOR.

WITH ABOVE GROUND ANCHOR

WITH IN-GROUND FLUSH MOUNT