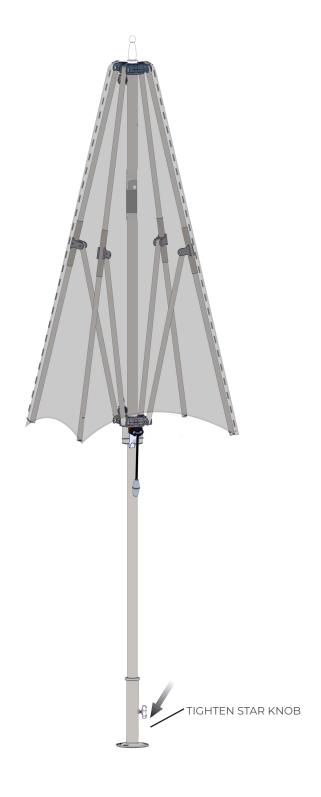

#### STEP 3

GENTLY SEPARATE EACH RIB FROM CENTER POST APPROXIMATELY 4 TO 8 INCHES. IF RIB DOES NOT MOVE EASILY, DO NOT FORCE. INSPECT PRODUCT FOR ADDITIONAL PACKAGING.