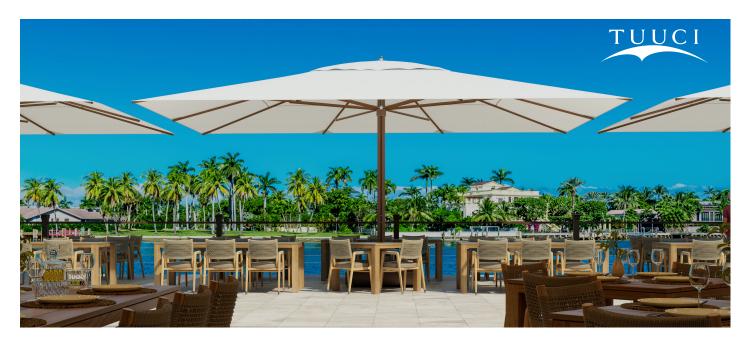

## OCEAN MASTER MEGA MAX

The Ocean Master MEGA MAX is available to suit all large outdoor space shade needs. With sizes ranging from 16.0 ft to 24.0 ft, multiple tables or lounge areas are easily shaded with a single parasol. The expansive shaded area creates the perfect setting for flexible use spaces with a multitude of experiences.