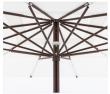

FEATURES FINISH OPTIONS SHAPE & SIZES

Screw Pocket Construction

Reinforced Strut Joint Connector

Telescoping Mast with EasyDrive Crank Lift

PLANTATION ALUMA-TEAK POWDER COAT

Graphite

Black Sea

Sandbar