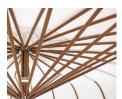

# OCEAN MASTER MEGA MAX VOILARE

This stunning parasol commands attention with its sophisticated silhouette and intricately designed frame, creating a captivating focal point beneath its canopy. Combining strength and grace, the dramatic MEGA MAX Voilare boasts 24 ribs and an impressive 20-foot diameter. An old-world aesthetic with modern advancements, featuring a patent-pending, gas-piston, self-tensioning system that ensures a perfect canopy fit over its revolutionary struts.

### **FEATURES FINISH OPTIONS FINISH OPTIONS**

Intricate Frame with 24

Strut and Reinforced Connector

Reinforced Screw Pocket Construction

OM MEGA MAX Mast

2" Reinforced Ribs

Telescoping Mast with EasyDrive Crank Lift System