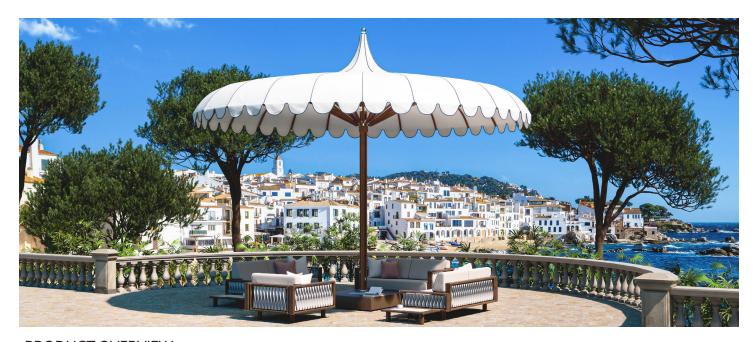

# OCEAN MASTER MEGA MAX VOILARE

This stunning parasol commands attention with its sophisticated silhouette and intricately designed frame, creating a captivating focal point beneath its canopy. Combining strength and grace, the dramatic MEGA MAX Voilare boasts 24 ribs and an impressive 20-foot diameter. An old-world aesthetic with modern advancements, featuring a patent-pending, gas-piston, self-tensioning system that ensures a perfect canopy fit over its revolutionary struts.

### **FEATURES FINISH OPTIONS FINISH OPTIONS**

Intricate Frame with 24

Strut and Reinforced Connector

Reinforced Screw Pocket Construction

OM MEGA MAX Mast

2" Reinforced Ribs

Telescoping Mast with EasyDrive Crank Lift System