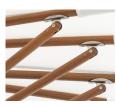

### **FEATURES FINISH OPTIONS FINISH OPTIONS**

Intricate Frame with 24

Strut and Reinforced Connector

Reinforced Screw Pocket Construction

OM MEGA MAX Mast

2" Reinforced Ribs

Telescoping Mast with EasyDrive Crank Lift System