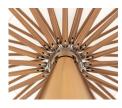

### **FEATURES FINISH OPTIONS FINISH OPTIONS**

Intricate Frame with 24

Strut and Reinforced Connector

Reinforced Screw Pocket Construction

OM MEGA MAX Mast

2" Reinforced Ribs

Telescoping Mast with EasyDrive Crank Lift System