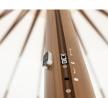

# OCEAN MASTER MEGA MAX VOILARE

This stunning parasol commands attention with its sophisticated silhouette and intricately designed frame, creating a captivating focal point beneath its canopy. Combining strength and grace, the dramatic MEGA MAX Voilare boasts 24 ribs and an impressive 20-foot diameter. An old-world aesthetic with modern advancements, featuring a patent-pending, gas-piston, self-tensioning system that ensures a perfect canopy fit over its revolutionary struts.

### **FEATURES FINISH OPTIONS FINISH OPTIONS**

Intricate Frame with 24

Strut and Reinforced Connector

Reinforced Screw Pocket Construction

OM MEGA MAX Mast

2" Reinforced Ribs

Telescoping Mast with EasyDrive Crank Lift System