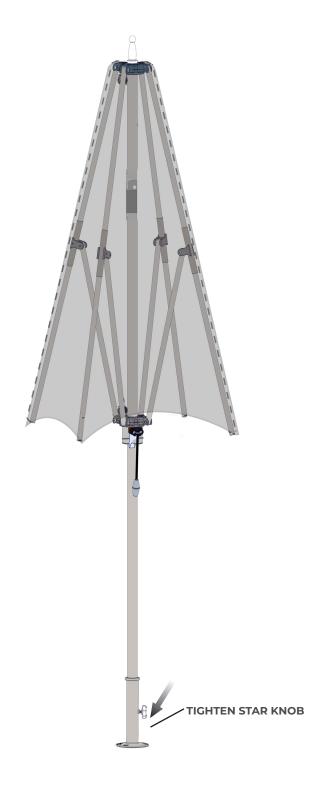

#### STEP 3

GENTLY SEPARATE EACH RIB FROM CENTER POST APPROXIMATELY 4 TO 8 INCHES. IF RIB DOES NOT MOVE EASILY, DO NOT FORCE. INSPECT PRODUCT FOR ADDITIONAL PACKAGING.