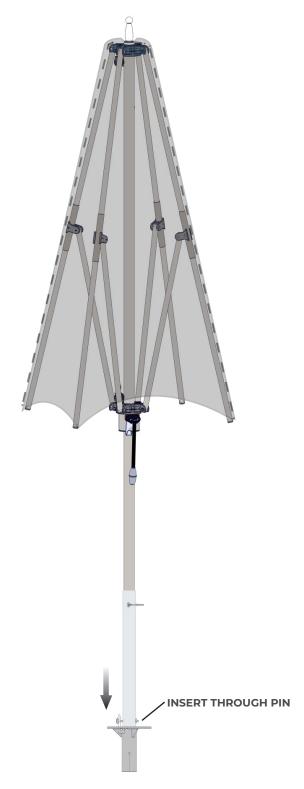

## BAY MASTER M1 CENTER POST

**STEP 2**INSERT AND SECURE PARASOL INTO APPROPRIATE ANCHOR.

WITH IN-GROUND FLUSH MOUNT