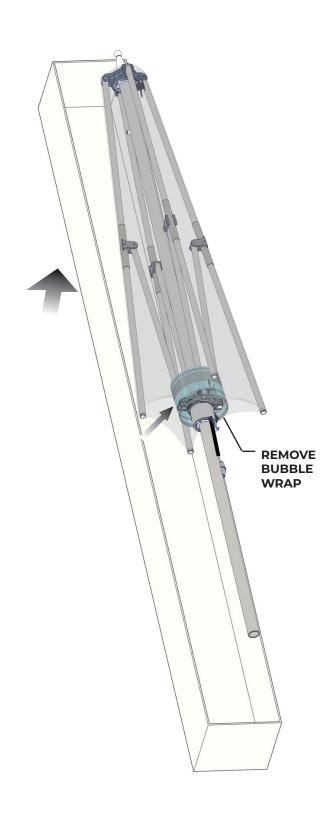

## BAY MASTER M1 CENTER POST

STEP 1
REMOVE ALL PACKAGING FROM IN AND AROUND PARASOL.