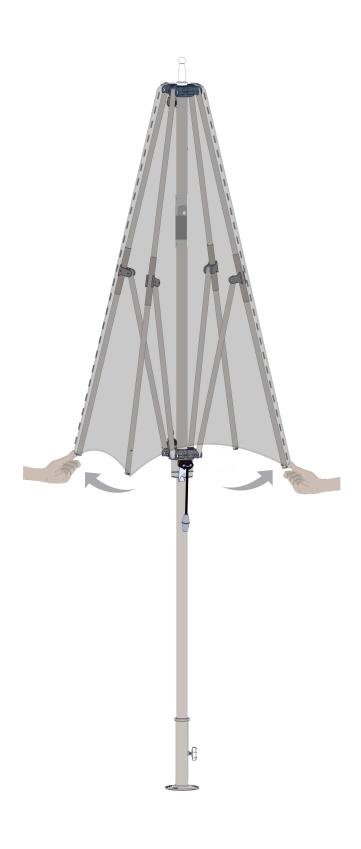

## BAY MASTER M1 CENTER POST

#### STEP 3

GENTLY SEPARATE EACH RIB FROM CENTER POST APPROXIMATELY 4 TO 8 INCHES. IF RIB DOES NOT MOVE EASILY, DO NOT FORCE. INSPECT PRODUCT FOR ADDITIONAL PACKAGING.